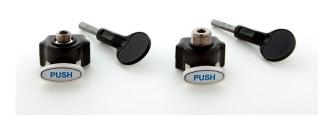

## **PUSH System accessories**

The **PUSH System** of the **JUST VAC** suction units allows a quick and easy replacement of its accessories. This is specially designed to protect the device from possible overflowing bottles or from particle accumulation towards its interior.

- Pressing the **PUSH** button, the accessory is released for its replacement.
- In case the accessories do not incorporate the PUSH System, we also have devices with 1/4" and 1/8" BSP nozzles.