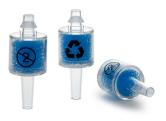

## Technical specifications

- Disposable filters made from *Polystyrene and Polyurethane Foam*.
- Connectors in *chrome-plated brass*.
- Devices PUSH in ABS, chrome-plated brass and NBR.